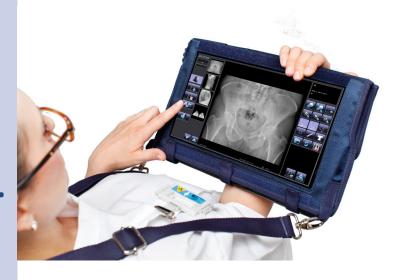

## the lightest cable free DR system available

image & data transmitted wireless

images sent to PACS from anywhere in the Hospital

automatic image capture over the entire useful area