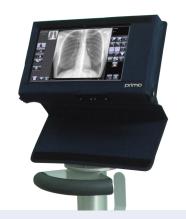

Full Wireless Digital Radiography system

Mobile & Portable

## the lightest cable free DR system available

image & data transmitted wireless

images sent to PACS from anywhere in the Hospital

automatic image capture over the entire useful area

## the most innovative and advanced X-ray system

Ideal for digitalizing existing mobile X-ray analogical unit, for civil emergency applications and for mobile Health Radiology services.

The WiFi detector can also be used in standard bucky unit and remote controlled tables.