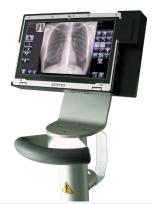

Full Wireless Digital Radiography system

Mobile & Portable

## the lightest cable free DR system available

image & data transmitted wireless

images sent to PACS from anywhere in the Hospital

automatic image capture over the entire useful area

## the most innovative and advanced X-ray system

Ideal for digitalizing existing mobile X-ray analogical unit, for civil emergency applications and for mobile Health Radiology services.

The WiFi detector can also be used in standard bucky unit and remote controlled tables.