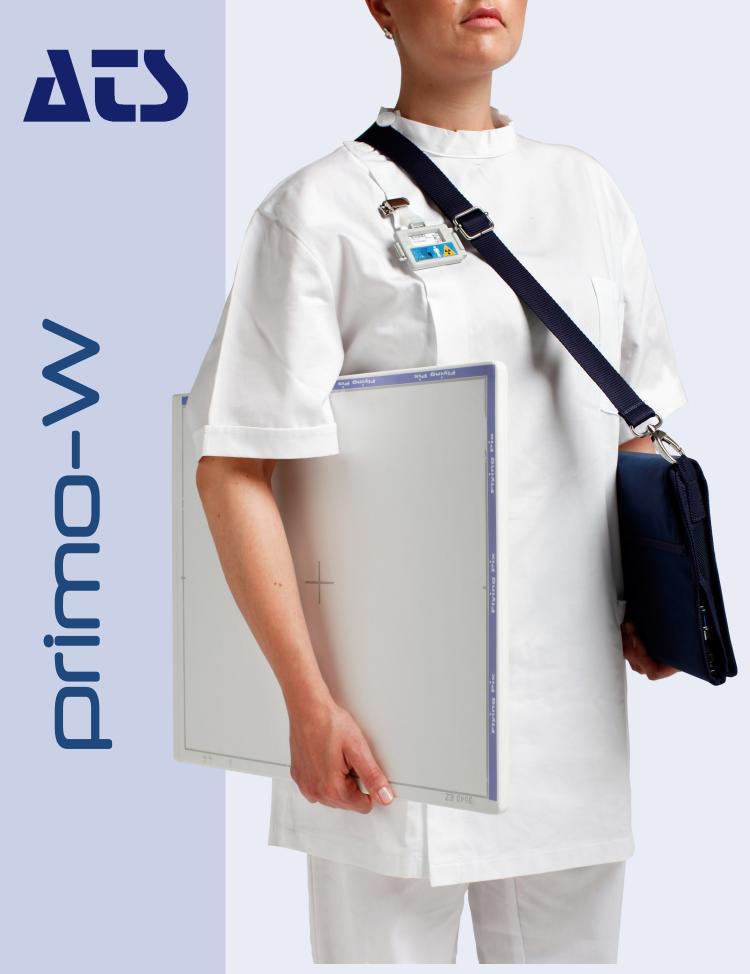

Full Wireless Digital Radiography system

Mobile & Portable

## the lightest cable free DR system available

image & data transmitted wireless

images sent to PACS from anywhere in the Hospital

automatic image capture over the entire useful area

## the most innovative and advanced X-ray system

Ideal for digitalizing existing mobile X-ray analogical unit, for civil emergency applications and for mobile Health Radiology services.

The WiFi detector can also be used in standard bucky unit and remote controlled tables.

Total absence of electro-mechanical interface: 100% wireless connectivity.

APPLICAZIONE TECNOLOGIE SPECIALI SRL

Via A. Volta, 10 – 24060 TORRE DE' ROVERI (BG) - ITALY

Tel +39.035584311 - Fax +39.035580220