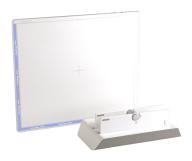

## the lightest cable free DR system available

image & data transmitted wireless

images sent to PACS from anywhere in the Hospital

automatic image capture over the entire useful area

## the most innovative and advanced X-ray system

Ideal for digitalizing existing mobile X-ray analogical unit, for civil emergency applications and for mobile Health Radiology services.

The WiFi detector can also be used in standard bucky unit and remote controlled tables.